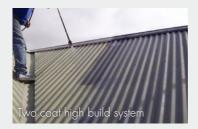

#### Roof Membrane Next Generation

Two coat application encapsulating the surface.

Roof Membrane Next Generation provides ultimate protection, durability and weather proofing.