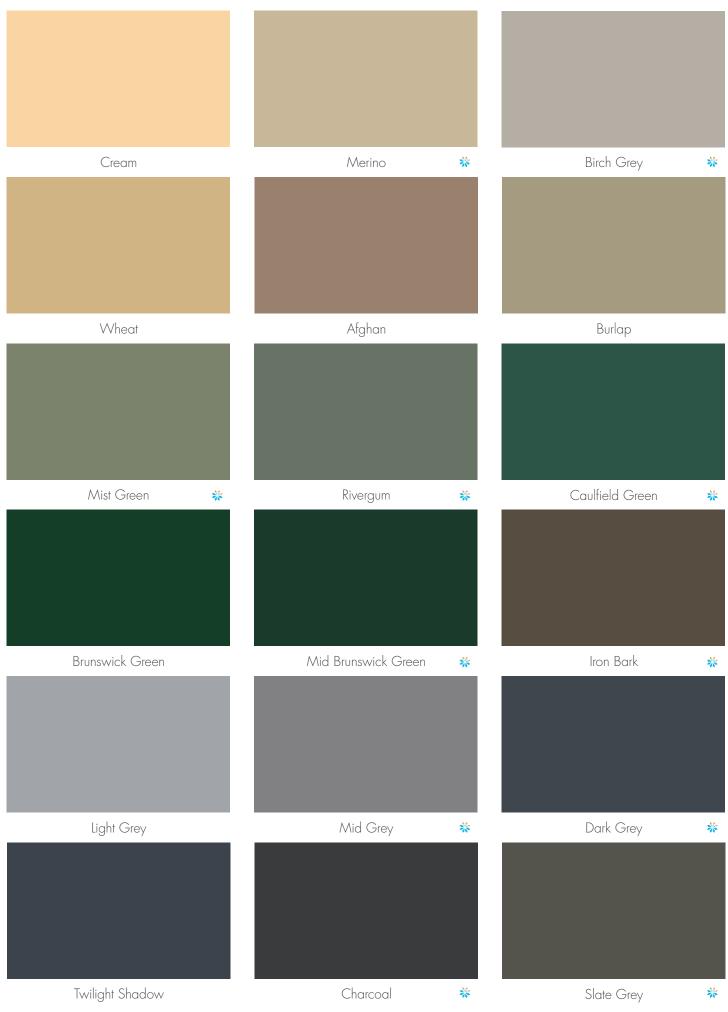

#### Extended Colour Range - More Choice

Traditional roofing colours plus popular Tile and Metal roofing colours - all with *Dulux* durability.

Talk to your *Dulux AcraTex* Roofing Professional about colours you don't see here.

# InfraCOOL® Technology Optional across most colours in the range.

Colours marked (the InfraCOOL star), are available in Cool Roof with InfraCOOL Technology to reflect more of the suns radiation.

InfraCOOL works by targeting the Suns infrared rays which account for approx. 50% of the Suns Total light energy hitting the roof.