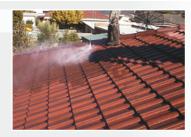

#### Clean

The roof is high pressure washed with water directed away in an environmentally friendly manner using lay-flat hosing as required.

#### Metal Roofing

Inspection

The entire roof is inspected for damage and preparation requirements.

Clean

The roof is high pressure washed with water directed away in an environmentally friendly manner using lay-flat hosing as required.