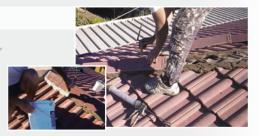

#### Re-bed & Re-point

Ridge capping is re-bedded, where required.

Ridge capping is then re-pointed with a flexible acrylic pointing mix.

#### Sterilise

Fungal and algal spoilage must be treated before recoating.

AcraTex® PrepTreat is applied after cleaning to sterilise the surface.

#### Primer/Sealer

The entire roof area is sealed to ensure strong adhesion with Roof Membrane Next Generation.

A range of specialty primers are designed to work in system to suit specific conditions.