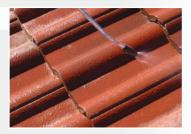

#### Roof Membrane Next Generation

Two coat application encapsulating the surface.

Roof Membrane Next Generation provides ultimate protection, durability and weather proofing.