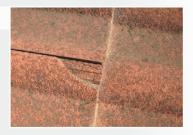

### Inspection/Repair/Replace

The entire roof is inspected for damaged tiles, loose or missing bedding, moss and lichen.

Damaged tiles and faulty valley irons are replaced where required.