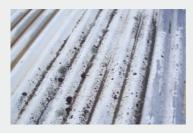

### Inspection/Repair/Replace

The entire roof is inspected for damaged tiles, loose or missing bedding, moss and lichen.

Damaged tiles and faulty valley irons are replaced where required.