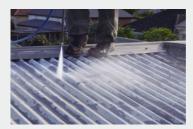

#### Clean

The roof is high pressure washed with water directed away in an environmentally friendly manner using lay-flat hosing as required.