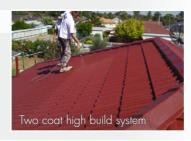

#### Roof Membrane Next Generation

Two coat application encapsulating the surface.

Roof Membrane Next Generation provides ultimate protection, durability and weather proofing.