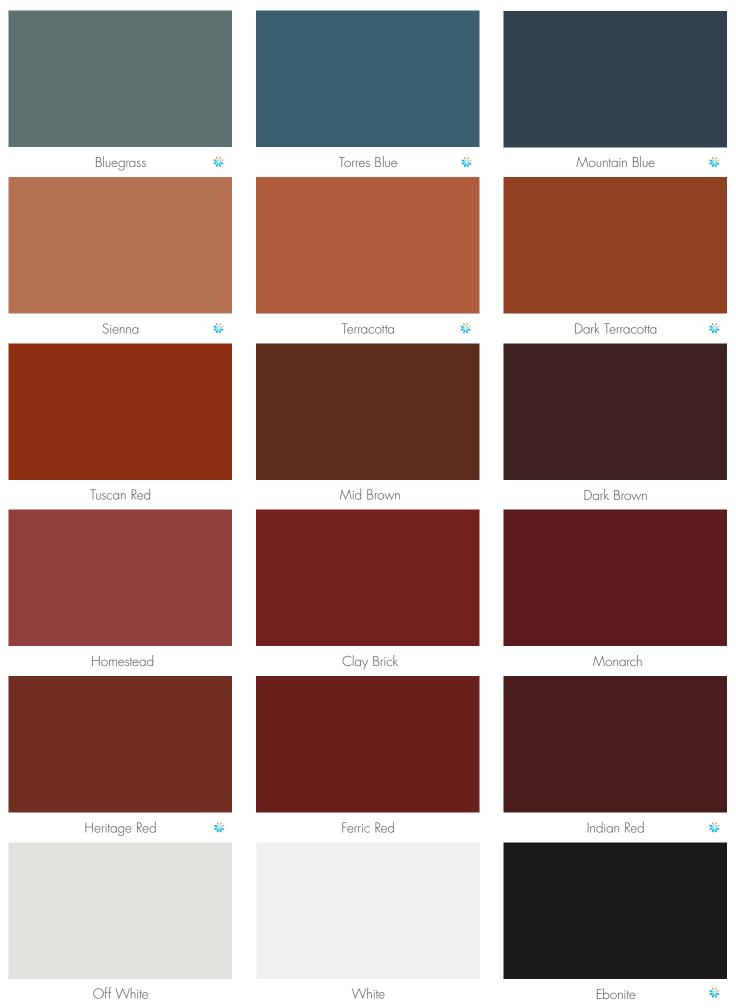

#### Extended Colour Range - More Choice

Traditional roofing colours plus popular Tile and Metal roofing colours - all with *Dulux* durability.

Talk to your *Dulux AcraTex* Roofing Professional about colours you don't see here.

# InfraCOOL® Technology Optional across most colours in the range.

Colours marked (the InfraCOOL star), are available in Cool Roof with InfraCOOL Technology to reflect more of the suns radiation.

InfraCOOL works by targeting the Suns infrared rays which account for approx. 50% of the Suns Total light energy hitting the roof.