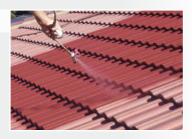

#### Roof Membrane Next Generation

Two coat application encapsulating the surface.

Roof Membrane Next Generation provides ultimate protection, durability and weather proofing.